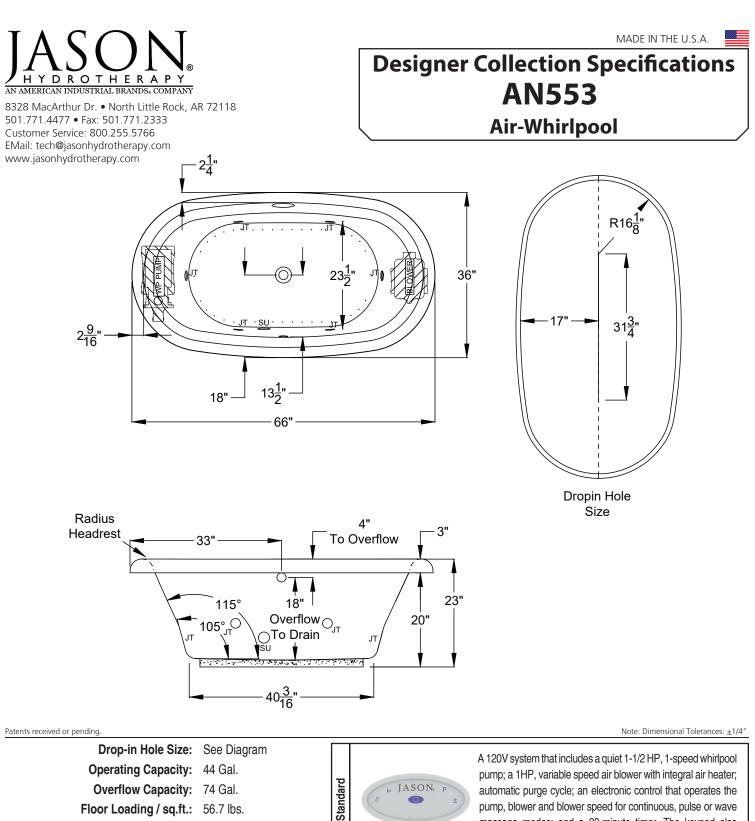

Premier

Floor Loading / sq.ft.: 56.7 lbs. Carton Wt.: 181 lbs. Cube: 36.6 ft.<sup>3</sup>

Construction: Fiberglass reinforced acrylic bath with Level Form<sup>™</sup> full-support base.

We provide products listed with Intertek ETL SEMKO (Edison Testing Laboratories) U.S. and Canadian and with International Association of Plumbing and Mechanical Officials (IAPMO). Consult factory with your listing requirements.