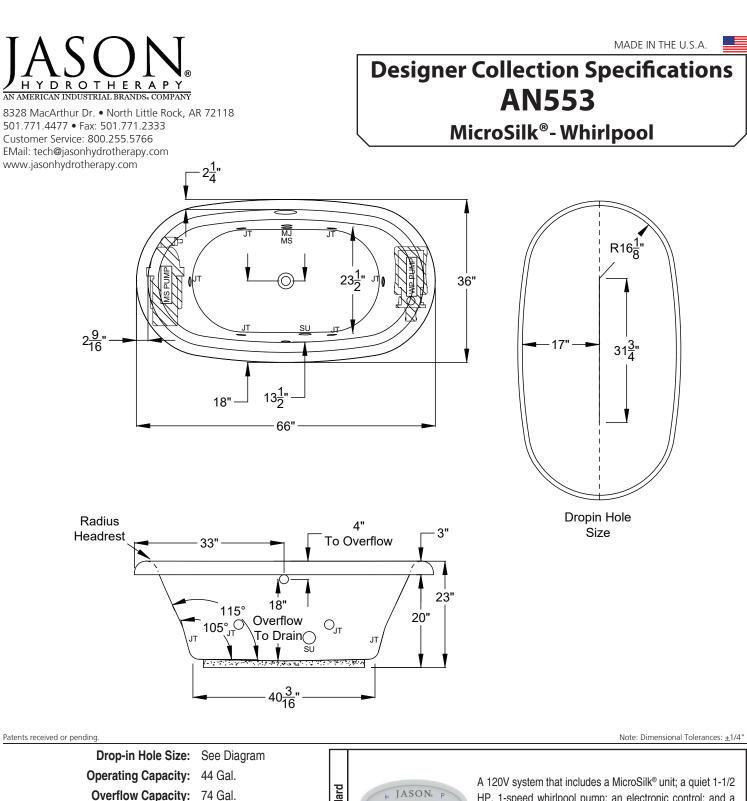

Construction: Fiberglass reinforced acrylic bath with Level Form<sup>™</sup> full-support base.

We provide products listed with Intertek ETL SEMKO (Edison Testing Laboratories) U.S. and Canadian and with International Association of Plumbing and Mechanical Officials (IAPMO). Consult factory with your listing requirements.