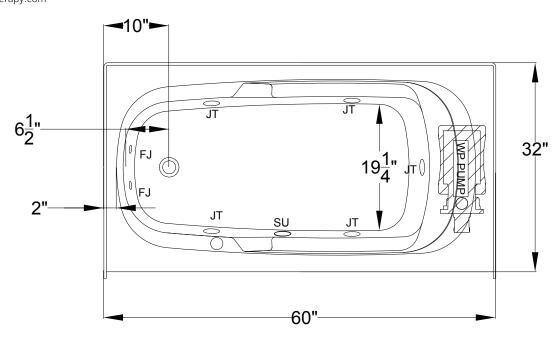

## Integrity® Collection Specifications B3260-SL/SR

**Whirlpool & Soaking** 

Patents received or pending.

Note: Dimensional Tolerances: ±1/4"

Drop-in Hole Size: N/A
Operating Capacity: 32 Gal.

Overflow Capacity: 52 Gal. Floor Loading / sq.ft. (WP/Soaking): 50.5 / 47.1 lbs.