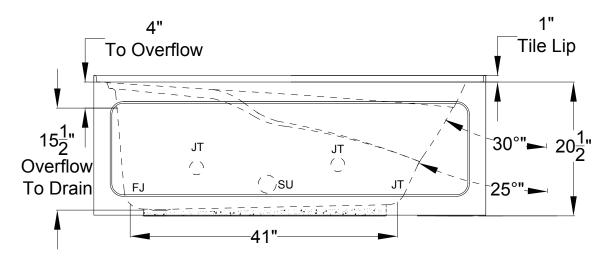

## Integrity® Collection Specifications B3260-SL/SR

**Whirlpool & Soaking** 

Patents received or pending.

Note: Dimensional Tolerances: ±1/4"

Drop-in Hole Size: N/A
Operating Capacity: 32 Gal.

Overflow Capacity: 52 Gal. Floor Loading / sq.ft. (WP/Soaking): 50.5 / 47.1 lbs.