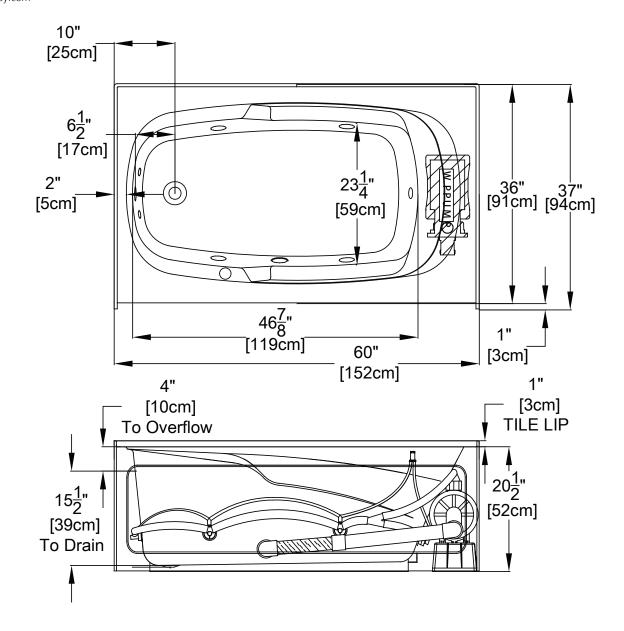

## Integrity® Collection Specifications B3660-SL/SR

**Whirlpool & Soaking** 

Patents received or pending.

Note: Dimensional Tolerances: ±1/4"

Drop-in Hole Size: N/A
Operating Capacity: 37 Gal.
Overflow Capacity: 56 Gal.

Floor Loading / sq.ft. (WP/Soaking): 48.8 / 45.4 lbs.

**Carton Wt. (WP/Soaking):** 127 / 87 lbs. **Cube:** 31.3 ft.<sup>3</sup>

Includes a quiet, 120v, 1HP, 1-speed pump and an air switch on/off control. Requires (1) 20A, 120v GFCI protected circuit.

**Construction:** Reinforced Acrylic shell mounted on Level Form<sup>™</sup> pre-leveled full support base.

We provide products listed with Intertek ETL SEMKO (Edison Testing Laboratories) U.S. and Canadian and with International Association of Plumbing and Mechanical Officials (IAPMO). Consult factory with your listing requirements.