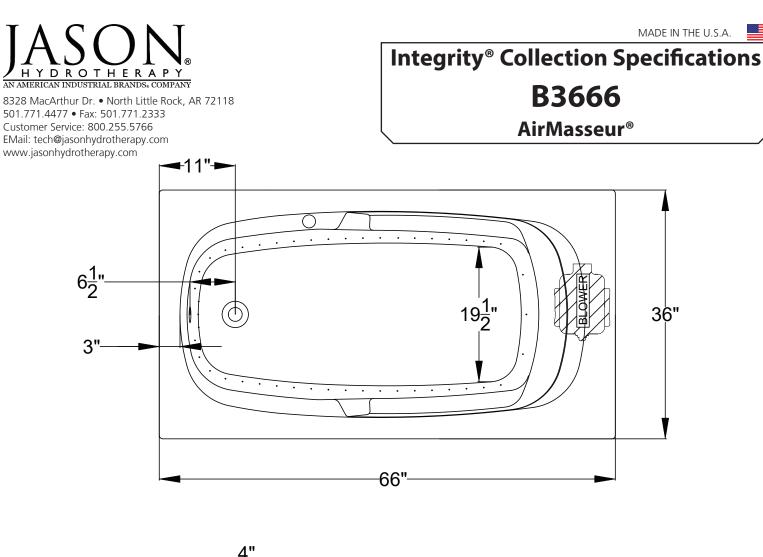

Patents received or pending.

Drop-in Hole Size:34" x 64"Operating Capacity:39 Gal.Overflow Capacity:61 Gal.Floor Loading / sq.ft.:44.4 lbs.Carton Wt.:111 lbs.Cube:34.3 ft.<sup>3</sup>

Air Switch Control