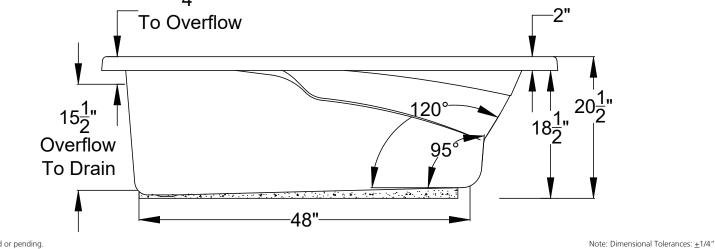

Patents received or pending.

Drop-in Hole Size:34" x 64"Operating Capacity:39 Gal.Overflow Capacity:61 Gal.Floor Loading / sq.ft.:44.4 lbs.Carton Wt.:111 lbs.Cube:34.3 ft.<sup>3</sup>

Air Switch Control