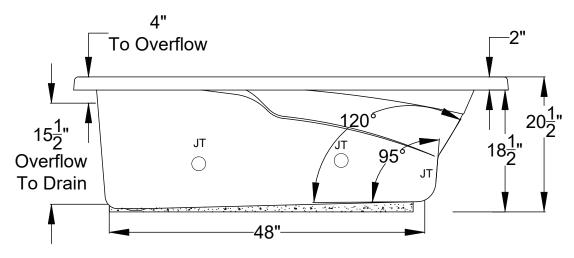

## Integrity® Collection Specifications B3666

**Whirlpool & Soaking** 

Patents received or pending. Note: Dimensional Tolerances: ±1/4"

Drop-in Hole Size: 34" x 64"
Operating Capacity: 39 Gal.
Overflow Capacity: 61 Gal.

Floor Loading / sq.ft. (WP/Soaking): 44.2 / 41.5 lbs.

Carton Wt. (WP/Soaking): 108 / 73 lbs.

**Cube:** 34.3 ft.<sup>3</sup>

Includes a quiet, 120v, 1HP, 1-speed pump and an air switch on/off control. Requires (1) 20A, 120v GFCI