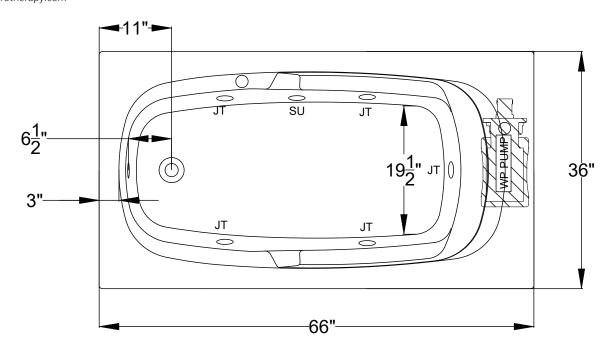

## Integrity® Collection Specifications B3666

**Whirlpool & Soaking** 

Patents received or pending. Note: Dimensional Tolerances: ±1/4"

Drop-in Hole Size: 34" x 64"
Operating Capacity: 39 Gal.
Overflow Capacity: 61 Gal.

Floor Loading / sq.ft. (WP/Soaking): 44.2 / 41.5 lbs.

Carton Wt. (WP/Soaking): 108 / 73 lbs.

**Cube:** 34.3 ft.<sup>3</sup>

Includes a quiet, 120v, 1HP, 1-speed pump and an air switch on/off control. Requires (1) 20A, 120v GFCI