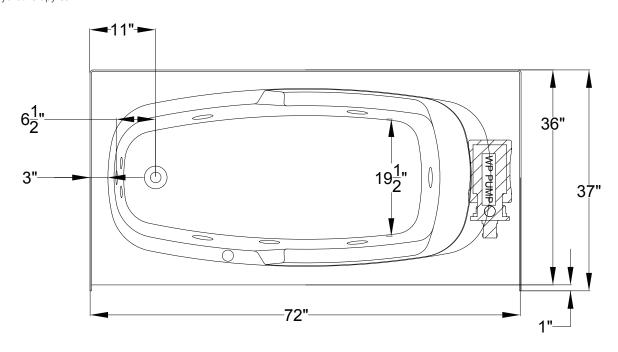

## Integrity® Collection Specifications B3672-SL/SR

**Whirlpool & Soaking** 

Patents received or pending.

Note: Dimensional Tolerances: ±1/4"

Drop-in Hole Size: N/A
Operating Capacity: 45 Gal.
Overflow Capacity: 69 Gal.