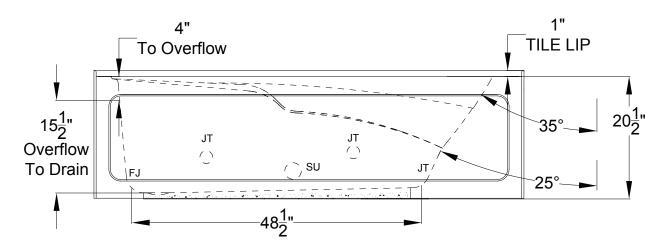

## Integrity® Collection Specifications B3672-SL/SR

**Whirlpool & Soaking** 

Patents received or pending.

Note: Dimensional Tolerances: ±1/4"

Drop-in Hole Size: N/A
Operating Capacity: 45 Gal.
Overflow Capacity: 69 Gal.