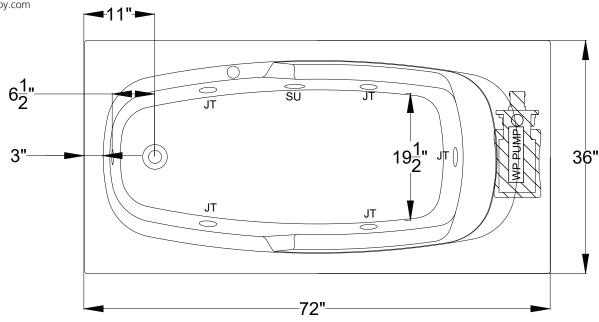

## Integrity® Collection Specifications B3672

**Whirlpool & Soaking** 

Patents received or pending. Note: Dimensional Tolerances: ±1/4"

**Drop-in Hole Size:** 34" x 70"

Operating Capacity: 45 Gal.
Overflow Capacity: 69 Gal.