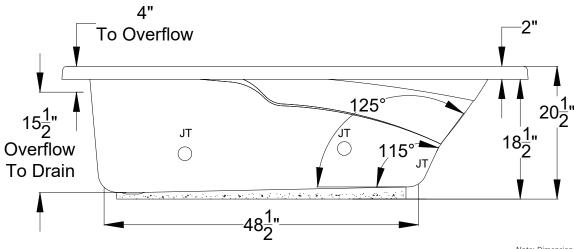

## Integrity® Collection Specifications B3672

**Whirlpool & Soaking** 

Patents received or pending. Note: Dimensional Tolerances: ±1/4"

**Drop-in Hole Size:** 34" x 70"

Operating Capacity: 45 Gal.
Overflow Capacity: 69 Gal.