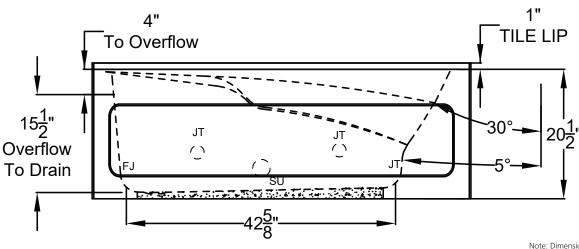

## **Integrity® Collection Specifications B4260-SL/SR**

**Whirlpool & Soaking** 

Patents received or pending. Note: Dimensional Tolerances: +1/4"

> Drop-in Hole Size: N/A **Operating Capacity:** 44 Gal.

**Overflow Capacity:** 65 Gal.

Floor Loading / sq.ft. (WP/Soaking): 45.9 / 44.4 lbs.

> Carton Wt. (WP/Soaking): 126 / 105 lbs.

36.2 ft.<sup>3</sup> Cube:

Includes a quiet, 120v, 1HP, 1-speed pump and an air switch on/off control. Requires (1) 20A, 120v GFCI