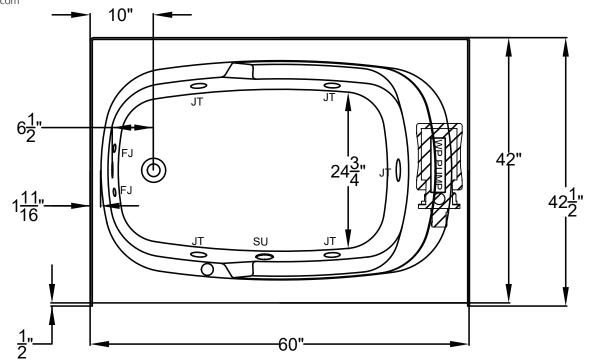

## **Integrity® Collection Specifications B4260-SL/SR**

**Whirlpool & Soaking** 

Patents received or pending. Note: Dimensional Tolerances: +1/4"

> Drop-in Hole Size: N/A **Operating Capacity:** 44 Gal.

**Overflow Capacity:** 65 Gal.

Floor Loading / sq.ft. (WP/Soaking): 45.9 / 44.4 lbs.

> Carton Wt. (WP/Soaking): 126 / 105 lbs.

36.2 ft.<sup>3</sup> Cube:

Includes a quiet, 120v, 1HP, 1-speed pump and an air switch on/off control. Requires (1) 20A, 120v GFCI