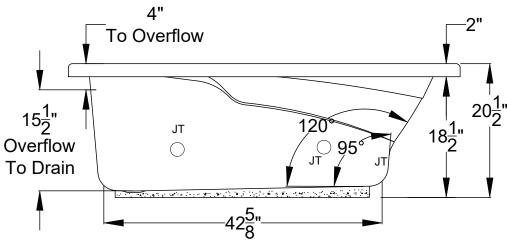

**Whirlpool & Soaking** 

Patents received or pending. Note: Dimensional Tolerances: ±1/4"

**Drop-in Hole Size:** 58 x 40"

Operating Capacity: 44 Gal.
Overflow Capacity: 65 Gal.

Floor Loading / sq.ft. (WP/Soaking): 50.5 / 47.1 lbs.