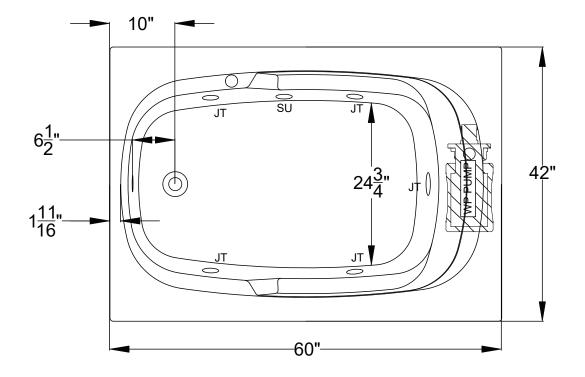

**Whirlpool & Soaking** 

Patents received or pending. Note: Dimensional Tolerances: ±1/4"

**Drop-in Hole Size:** 58 x 40"

Operating Capacity: 44 Gal.
Overflow Capacity: 65 Gal.

Floor Loading / sq.ft. (WP/Soaking): 50.5 / 47.1 lbs.