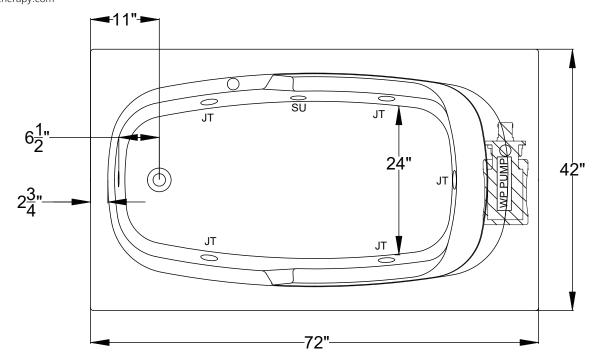

## Integrity® Collection Specifications **B4272**

**Whirlpool & Soaking** 

Patents received or pending. Note: Dimensional Tolerances: ±1/4"

**Drop-in Hole Size:** 70 x 40" **Operating Capacity:** 49 Gal.

Overflow Capacity: 49 Gal. 77 Gal.

Floor Loading / sq.ft. (WP/Soaking): 40.5 / 38.1 lbs.

**Carton Wt. (WP/Soaking):** 122 / 82 lbs. **Cube:** 43.2 ft.<sup>3</sup>

Air Switch Control

Includes a quiet, 120v, 1HP, 1-speed pump and an air switch on/off control. Requires (1) 20A, 120v GFCI