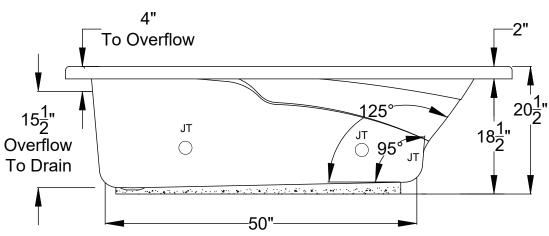

## Integrity® Collection Specifications **B4272**

**Whirlpool & Soaking** 

Patents received or pending. Note: Dimensional Tolerances: ±1/4"

**Drop-in Hole Size:** 70 x 40" **Operating Capacity:** 49 Gal.

Overflow Capacity: 49 Gal. 77 Gal.

Floor Loading / sq.ft. (WP/Soaking): 40.5 / 38.1 lbs.

**Carton Wt. (WP/Soaking):** 122 / 82 lbs. **Cube:** 43.2 ft.<sup>3</sup>

Air Switch Control

Includes a quiet, 120v, 1HP, 1-speed pump and an air switch on/off control. Requires (1) 20A, 120v GFCI