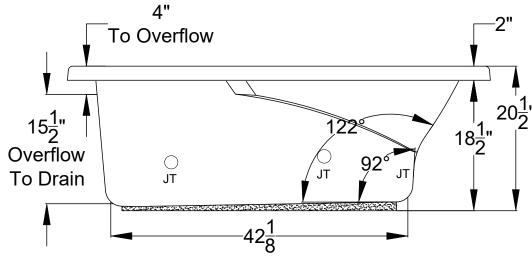

## Integrity® Collection Specifications D3260

**Whirlpool & Soaking** 

Patents received or pending. Note: Dimensional Tolerances: ±1/4"

Drop-in Hole Size: 30" x 58"

Operating Capacity: 36 Gal.

Overflow Capacity: 58 Gal.

Floor Loading / sq.ft. (WP/Soaking): 54.5 / 48.6 lbs.

**Carton Wt. (WP/Soaking):** 106 / 68 lbs. **Cube:** 28.1 ft.<sup>3</sup>

Air Switch Control

Includes a quiet, 120v, 1HP, 1-speed pump and an air switch on/off control. Requires (1) 20A, 120v GFCI protected circuit.