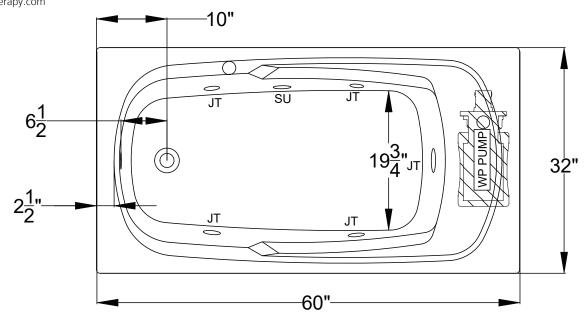

## Integrity® Collection Specifications D3260

**Whirlpool & Soaking** 

Patents received or pending. Note: Dimensional Tolerances: ±1/4"

Drop-in Hole Size: 30" x 58"

Operating Capacity: 36 Gal.

Overflow Capacity: 58 Gal.

Floor Loading / sq.ft. (WP/Soaking): 54.5 / 48.6 lbs.

**Carton Wt. (WP/Soaking):** 106 / 68 lbs. **Cube:** 28.1 ft.<sup>3</sup>

Air Switch Control

Includes a quiet, 120v, 1HP, 1-speed pump and an air switch on/off control. Requires (1) 20A, 120v GFCI protected circuit.