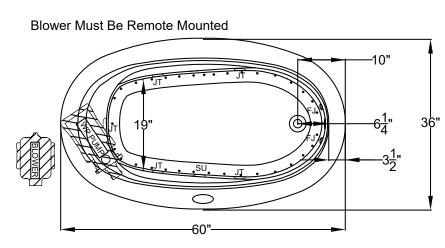

## Designer Collection Specifications EL530 Air-Whirlpool

**Note:** The pump extends approximately 1" past the end radius of the bath. This requires angling the bath into the drop-in hole.

28'

REMOTE MOUNTING THE BLOWER: If an extension cord is required, use a minimum 16 AWG cord with a maximum of 20ft length

Note: Dimensional Tolerances: +1/4"

-10<u>3</u>"

Premier

A 120V system that includes a quiet 1-1/2 HP, 1-speed whirlpool pump; a 1HP, variable speed air blower with integral air heater; automatic purge cycle; an electronic control that operates the pump, blower and blower speed for continuous, pulse or wave massage modes; and a 20-minute timer. The keypad also operates the optional Jetted Neck Pillow.