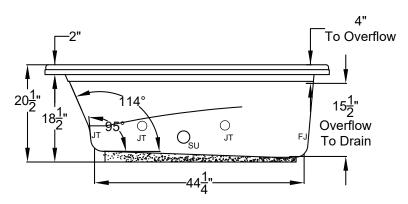

## Patents received or pending

Drop-in Hole Size: See Diagram Operating Capacity: 44 Gal. Overflow Capacity: 57 Gal. Floor Loading / sq.ft.: 62.1 lbs. Carton Wt.: 161 lbs. Cube: 31.3 ft.<sup>3</sup>

Construction: Fiberglass reinforced acrylic bath with Level Form<sup>™</sup> full-support base.