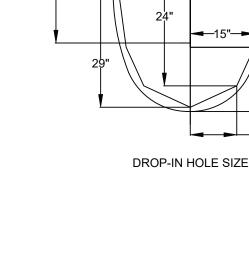

## Patents received or pending

Drop-in Hole Size: See Diagram Operating Capacity: 44 Gal. Overflow Capacity: 57 Gal. Floor Loading / sq.ft.: 62.1 lbs. Carton Wt.: 161 lbs. Cube: 31.3 ft.<sup>3</sup>

Construction: Fiberglass reinforced acrylic bath with Level Form<sup>™</sup> full-support base.