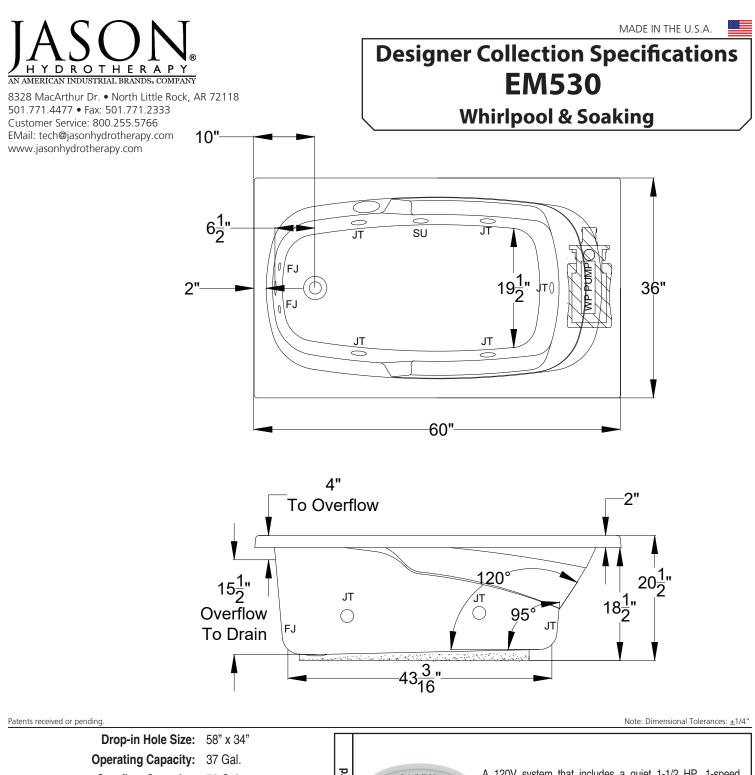

 Operating Capacity:
 37 Gal.

 Overflow Capacity:
 56 Gal.

 Floor Loading / sq.ft. (W/S):
 46.6 / 43.9 lbs.

 Carton Wt. (W/S):
 101 / 69 lbs.

 Cube:
 31.3 ft.<sup>3</sup>

Standard

A 120V system that includes a quiet 1-1/2 HP, 1-speed whirlpool pump, an electronic control, and a 20-minute timer. The keypad also operates the optional Jetted Neck Pillow.