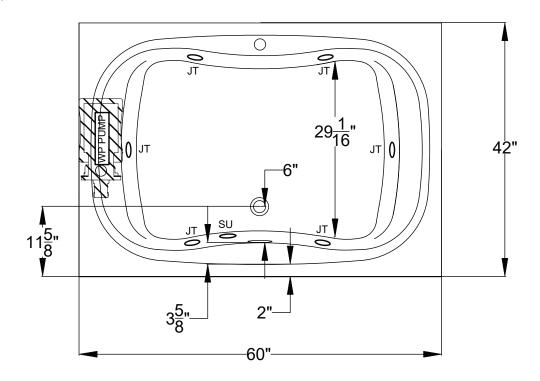

## **Integrity® Collection Specifications** J4260

**Whirlpool & Soaking** 

Patents received or pending. Note: Dimensional Tolerances: +1/4"

> Drop-in Hole Size: 30" x 58" **Operating Capacity:** 43 Gal. **Overflow Capacity:** 70 Gal.