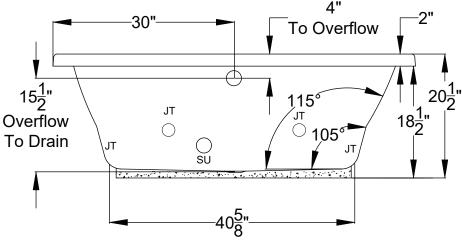

## **Integrity® Collection Specifications** J4260

**Whirlpool & Soaking** 

Patents received or pending. Note: Dimensional Tolerances: +1/4"

> Drop-in Hole Size: 30" x 58" **Operating Capacity:** 43 Gal. **Overflow Capacity:** 70 Gal.