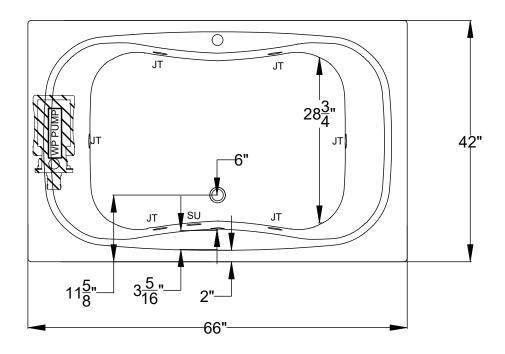

## **Whirlpool & Soaking**

Patents received or pending. Note: Dimensional Tolerances: ±1/4"

**Drop-in Hole Size:** 40" x 58"

Operating Capacity: 46 Gal.
Overflow Capacity: 74 Gal.

Floor Loading / sq.ft. (WP/Soaking): 43.8 / 42.4 lbs.

**Carton Wt. (WP/Soaking):** 105 / 86 lbs. **Cube:** 36.2 ft. <sup>3</sup>

Includes a quiet, 120v, 1HP, 1-speed pump and an air switch on/off control. Requires (1) 20A, 120v GFCI protected circuit.

**Construction:** Reinforced Acrylic shell mounted on Level Form<sup>™</sup> pre-leveled full support base.