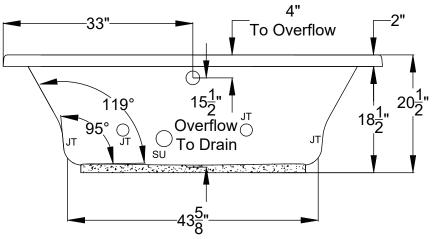

## **Whirlpool & Soaking**

Patents received or pending. Note: Dimensional Tolerances: ±1/4"

**Drop-in Hole Size:** 40" x 58"

Operating Capacity: 46 Gal.
Overflow Capacity: 74 Gal.

Floor Loading / sq.ft. (WP/Soaking): 43.8 / 42.4 lbs.

**Carton Wt. (WP/Soaking):** 105 / 86 lbs. **Cube:** 36.2 ft. <sup>3</sup>

Includes a quiet, 120v, 1HP, 1-speed pump and an air switch on/off control. Requires (1) 20A, 120v GFCI protected circuit.

**Construction:** Reinforced Acrylic shell mounted on Level Form<sup>™</sup> pre-leveled full support base.