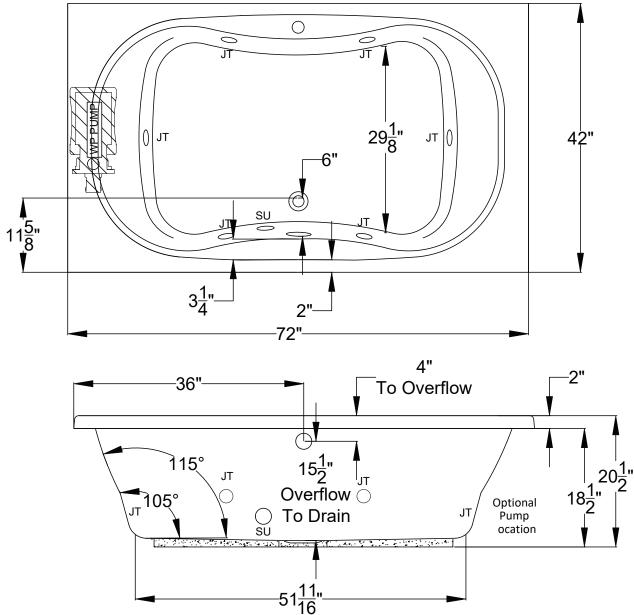

## **Whirlpool & Soaking**

Patents received or pending. Note: Dimensional Tolerances: ±1/4"

**Drop-in Hole Size:** 40" x 64"

Operating Capacity: 49 Gal.
Overflow Capacity: 80 Gal.

Floor Loading / sq.ft. (WP/Soaking): 41.9 / 40.3 lbs.

Carton Wt. (WP/Soaking): 112 / 87 lbs.

**Cube:** 39.7 ft.<sup>3</sup>

Includes a quiet, 120v, 1HP, 1-speed pump and an air switch on/off control. Requires (1) 20A, 120v GFCI protected circuit.

**Construction:** Reinforced Acrylic shell mounted on Level Form<sup>™</sup> pre-leveled full support base.