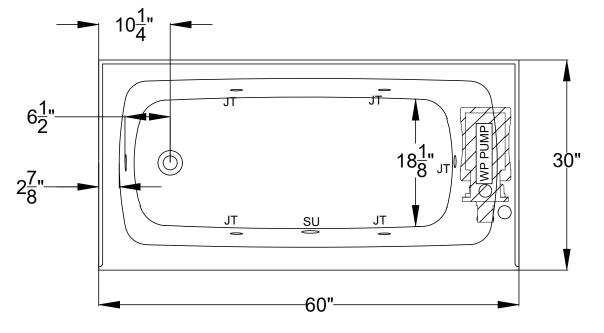

## Whirlpool & Soaking

Patents received or pending.

Drop-in Hole Size: **Operating Capacity: Overflow Capacity:** Floor Loading / sq.ft. (WP/Soaking): Carton Wt. (WP/Soaking): **Cube:** 26.4 ft.<sup>3</sup>

N/A 38 Gal. 60 Gal. 58.8 / 55.3 lbs. 121 / 86 lbs.

Includes a quiet, 120v, 1HP, 1-speed pump and an air switch on/off control. Requires (1) 20A, 120v GFCI protected circuit.

Construction: Reinforced Acrylic shell mounted on Level Form<sup>™</sup> pre-leveled full support base.

Note: Dimensional Tolerances: +1/4"