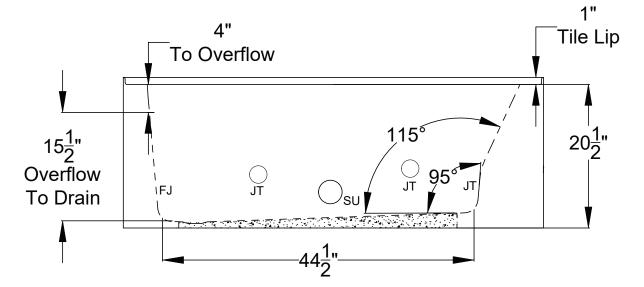

## Whirlpool & Soaking

Patents received or pending.

Drop-in Hole Size: **Operating Capacity: Overflow Capacity:** Floor Loading / sq.ft. (WP/Soaking): Carton Wt. (WP/Soaking): **Cube:** 26.4 ft.<sup>3</sup>

N/A 38 Gal. 60 Gal. 58.8 / 55.3 lbs. 121 / 86 lbs.

Includes a quiet, 120v, 1HP, 1-speed pump and an air switch on/off control. Requires (1) 20A, 120v GFCI protected circuit.

Construction: Reinforced Acrylic shell mounted on Level Form<sup>™</sup> pre-leveled full support base.

Note: Dimensional Tolerances: +1/4"