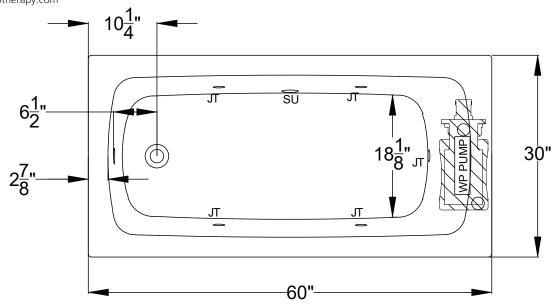

## **Integrity® Collection Specifications** K3060

**Whirlpool & Soaking** 

Patents received or pending. Note: Dimensional Tolerances: +1/4"

> Drop-in Hole Size: 28" x 58" **Operating Capacity:** 38 Gal.

**Overflow Capacity:** 60 Gal.

Floor Loading / sq.ft. (WP/Soaking): 56.8 / 53.3 lbs.

> Carton Wt. (WP/Soaking): 101 / 66 lbs. **Cube:** 26.4 ft.<sup>3</sup>

Includes a quiet, 120v, 1HP, 1-speed pump and an air switch on/off control. Requires (1) 20A, 120v GFCI protected circuit.