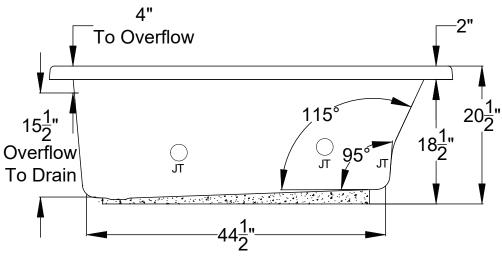

## **Integrity® Collection Specifications** K3060

**Whirlpool & Soaking** 

Patents received or pending. Note: Dimensional Tolerances: +1/4"

> Drop-in Hole Size: 28" x 58" **Operating Capacity:** 38 Gal.

**Overflow Capacity:** 60 Gal.

Floor Loading / sq.ft. (WP/Soaking): 56.8 / 53.3 lbs.

> Carton Wt. (WP/Soaking): 101 / 66 lbs. **Cube:** 26.4 ft.<sup>3</sup>

Includes a quiet, 120v, 1HP, 1-speed pump and an air switch on/off control. Requires (1) 20A, 120v GFCI protected circuit.