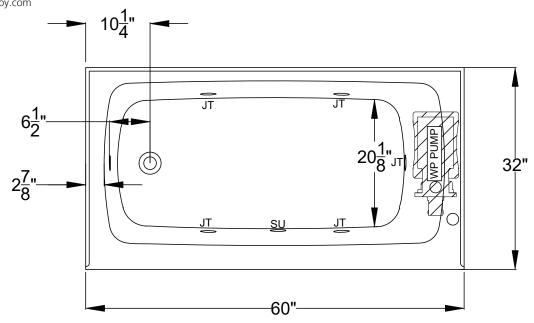

## **Integrity® Collection Specifications** K3260-SL/SR

**Whirlpool & Soaking** 

Patents received or pending. Note: Dimensional Tolerances: +1/4"

> Drop-in Hole Size: N/A

**Operating Capacity:** 39 Gal. **Overflow Capacity:** 62 Gal.

Floor Loading / sq.ft. (WP/Soaking): 56 / 52.8 lbs.

Carton Wt. (WP/Soaking): 122 / 88 lbs.

**Cube:** 28.1 ft.<sup>3</sup>

Includes a quiet, 120v, 1HP, 1-speed pump and an air switch on/off control. Requires (1) 20A, 120v GFCI protected circuit.