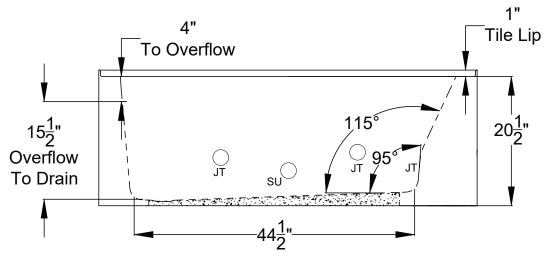

## **Integrity® Collection Specifications** K3260-SL/SR

**Whirlpool & Soaking** 

Patents received or pending. Note: Dimensional Tolerances: +1/4"

> Drop-in Hole Size: N/A

**Operating Capacity:** 39 Gal. **Overflow Capacity:** 62 Gal.

Floor Loading / sq.ft. (WP/Soaking): 56 / 52.8 lbs.

Carton Wt. (WP/Soaking): 122 / 88 lbs.

**Cube:** 28.1 ft.<sup>3</sup>

Includes a quiet, 120v, 1HP, 1-speed pump and an air switch on/off control. Requires (1) 20A, 120v GFCI protected circuit.