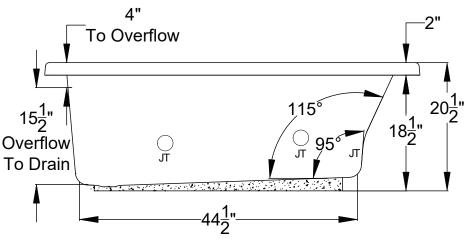

## **Whirlpool & Soaking**

Patents received or pending. Note: Dimensional Tolerances: ±1/4"

Drop-in Hole Size: 30" x 58"

Operating Capacity: 39 Gal.
Overflow Capacity: 62 Gal.

Floor Loading / sq.ft. (WP/Soaking): 54.1 / 50.9 lbs.

Carton Wt. (WP/Soaking): 102 / 68 lbs.

**Cube:** 28.1 ft.<sup>3</sup>

Includes a quiet, 120v, 1HP, 1-speed pump and an air switch on/off control. Requires (1) 20A, 120v GFCI

protected circuit.

**Construction:** Reinforced Acrylic shell mounted on Level Form™ pre-leveled full support base.