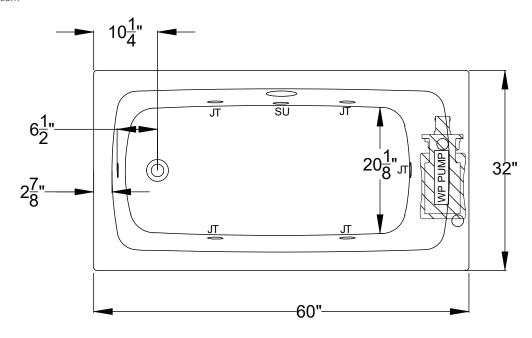

## **Whirlpool & Soaking**

Patents received or pending. Note: Dimensional Tolerances: ±1/4"

Drop-in Hole Size: 30" x 58"

Operating Capacity: 39 Gal.
Overflow Capacity: 62 Gal.

Floor Loading / sq.ft. (WP/Soaking): 54.1 / 50.9 lbs.

Carton Wt. (WP/Soaking): 102 / 68 lbs.

**Cube:** 28.1 ft.<sup>3</sup>

Includes a quiet, 120v, 1HP, 1-speed pump and an air switch on/off control. Requires (1) 20A, 120v GFCI

protected circuit.

**Construction:** Reinforced Acrylic shell mounted on Level Form™ pre-leveled full support base.