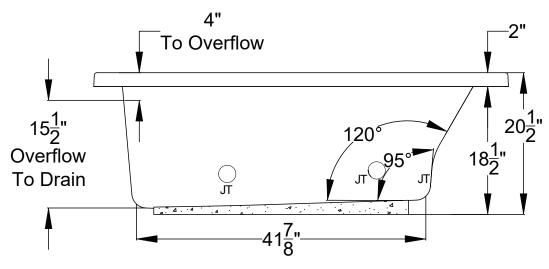

## **Integrity® Collection Specifications** K3660

**Whirlpool & Soaking** 

Patents received or pending. Note: Dimensional Tolerances: +1/4"

> **Drop-in Hole Size:** 34" x 58" **Operating Capacity:** 40 Gal. **Overflow Capacity:** 66 Gal.

Floor Loading / sq.ft. (WP/Soaking): 48.7 / 46 lbs.

Carton Wt. (WP/Soaking): 101 / 69 lbs. 31.3 ft.<sup>3</sup> Cube:

Note: Control Air Switch will be located on bather's left.

Includes a quiet, 120v, 1HP, 1-speed pump and an air switch on/off control. Requires (1) 20A, 120v GFCI