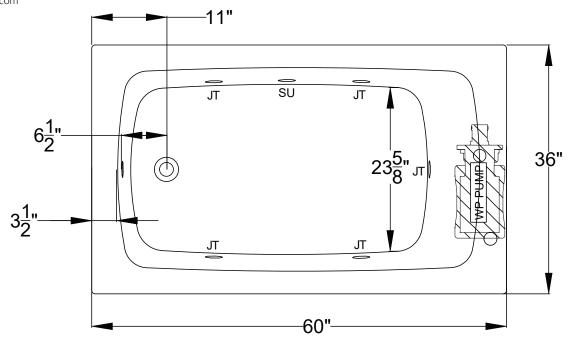

## **Integrity® Collection Specifications** K3660

**Whirlpool & Soaking** 

Patents received or pending. Note: Dimensional Tolerances: +1/4"

> **Drop-in Hole Size:** 34" x 58" **Operating Capacity:** 40 Gal. **Overflow Capacity:** 66 Gal.

Floor Loading / sq.ft. (WP/Soaking): 48.7 / 46 lbs.

Carton Wt. (WP/Soaking): 101 / 69 lbs. 31.3 ft.<sup>3</sup> Cube:

Note: Control Air Switch will be located on bather's left.

Includes a quiet, 120v, 1HP, 1-speed pump and an air switch on/off control. Requires (1) 20A, 120v GFCI