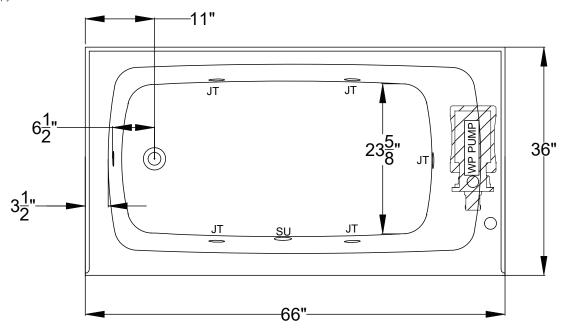

## Integrity® Collection Specifications K3666-SL/SR

**Whirlpool & Soaking** 

Patents received or pending. Note: Dimensional Tolerances: ±1/4"

Drop-in Hole Size: N/A
Operating Capacity: 48 Gal.
Overflow Capacity: 75 Gal.

Floor Loading / sq.ft. (WP/Soaking): 51.4 / 48.7 lbs.

Carton Wt. (WP/Soaking): 128 / 93 lbs.

**Cube:** 34.3 ft.<sup>3</sup>

Includes a quiet, 120v, 1HP, 1-speed pump and an air switch on/off control. Requires (1) 20A, 120v GFCI protected circuit.