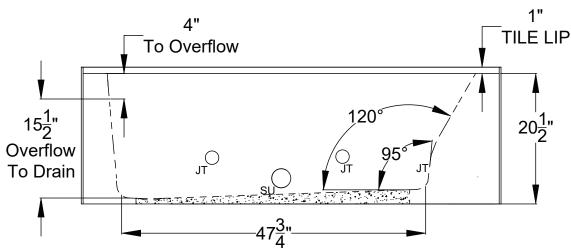

## Integrity® Collection Specifications K3666-SL/SR

**Whirlpool & Soaking** 

Patents received or pending. Note: Dimensional Tolerances: ±1/4"

Drop-in Hole Size: N/A
Operating Capacity: 48 Gal.
Overflow Capacity: 75 Gal.

Floor Loading / sq.ft. (WP/Soaking): 51.4 / 48.7 lbs.

Carton Wt. (WP/Soaking): 128 / 93 lbs.

**Cube:** 34.3 ft.<sup>3</sup>

Includes a quiet, 120v, 1HP, 1-speed pump and an air switch on/off control. Requires (1) 20A, 120v GFCI protected circuit.