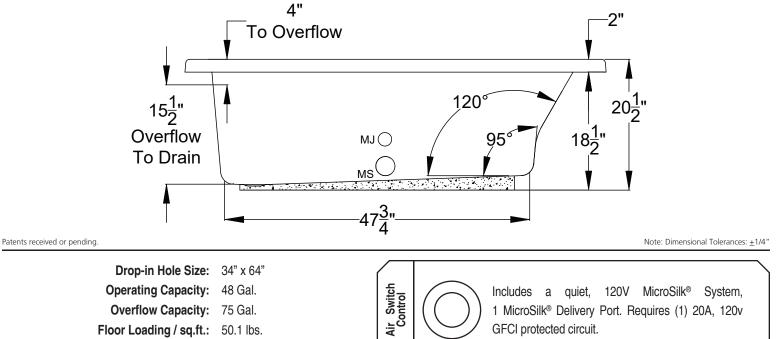

8328 MacArthur Dr. • North Little Rock, AR 72118 501.771.4477 • Fax: 501.771.2333 Customer Service: 800.255.5766 EMail: tech@jasonhydrotherapy.com www.jasonhydrotherapy.com

Overflow Capacity: 75 Gal. Floor Loading / sq.ft.: 50.1 lbs. Carton Wt.: 112 lbs. Cube: 34.3 ft.<sup>3</sup>

Construction: Reinforced Acrylic shell mounted on Level Form<sup>™</sup> pre-leveled full support base.

GFCI protected circuit.

We provide products listed with Intertek ETL SEMKO (Edison Testing Laboratories) U.S. and Canadian and with International Association of Plumbing and Mechanical Officials (IAPMO). Consult factory with your listing requirements.