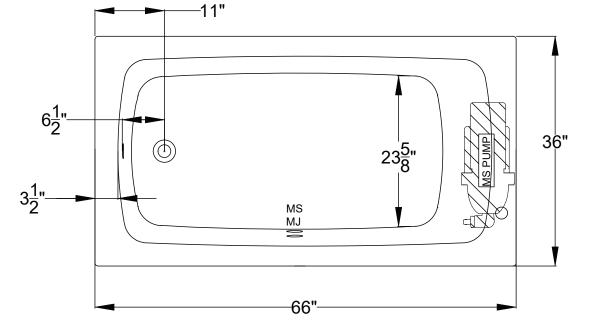

8328 MacArthur Dr. • North Little Rock, AR 72118 501.771.4477 • Fax: 501.771.2333 Customer Service: 800.255.5766 EMail: tech@jasonhydrotherapy.com www.jasonhydrotherapy.com









Overflow Capacity: 75 Gal. Floor Loading / sq.ft.: 50.1 lbs. Carton Wt.: 112 lbs. Cube: 34.3 ft.<sup>3</sup>

Construction: Reinforced Acrylic shell mounted on Level Form<sup>™</sup> pre-leveled full support base.

GFCI protected circuit.

We provide products listed with Intertek ETL SEMKO (Edison Testing Laboratories) U.S. and Canadian and with International Association of Plumbing and Mechanical Officials (IAPMO). Consult factory with your listing requirements.