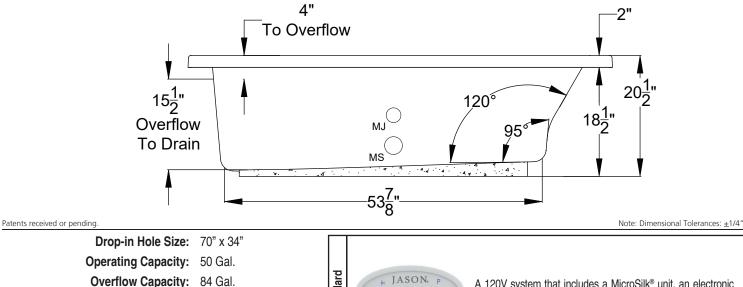

Construction: Fiberglass reinforced acrylic bath with Level Form<sup>™</sup> full-support base.

We provide products listed with Intertek ETL SEMKO (Edison Testing Laboratories) U.S. and Canadian and with International Association of Plumbing and Mechanical Officials (IAPMO). Consult factory with your listing requirements.