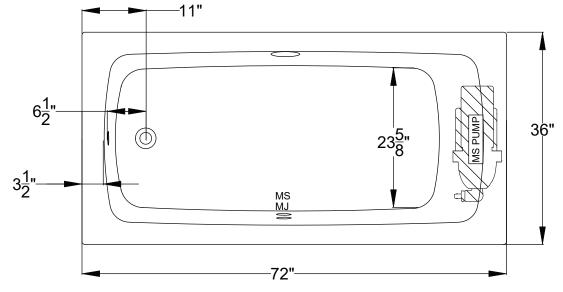

Construction: Fiberglass reinforced acrylic bath with Level Form<sup>™</sup> full-support base.

We provide products listed with Intertek ETL SEMKO (Edison Testing Laboratories) U.S. and Canadian and with International Association of Plumbing and Mechanical Officials (IAPMO). Consult factory with your listing requirements.