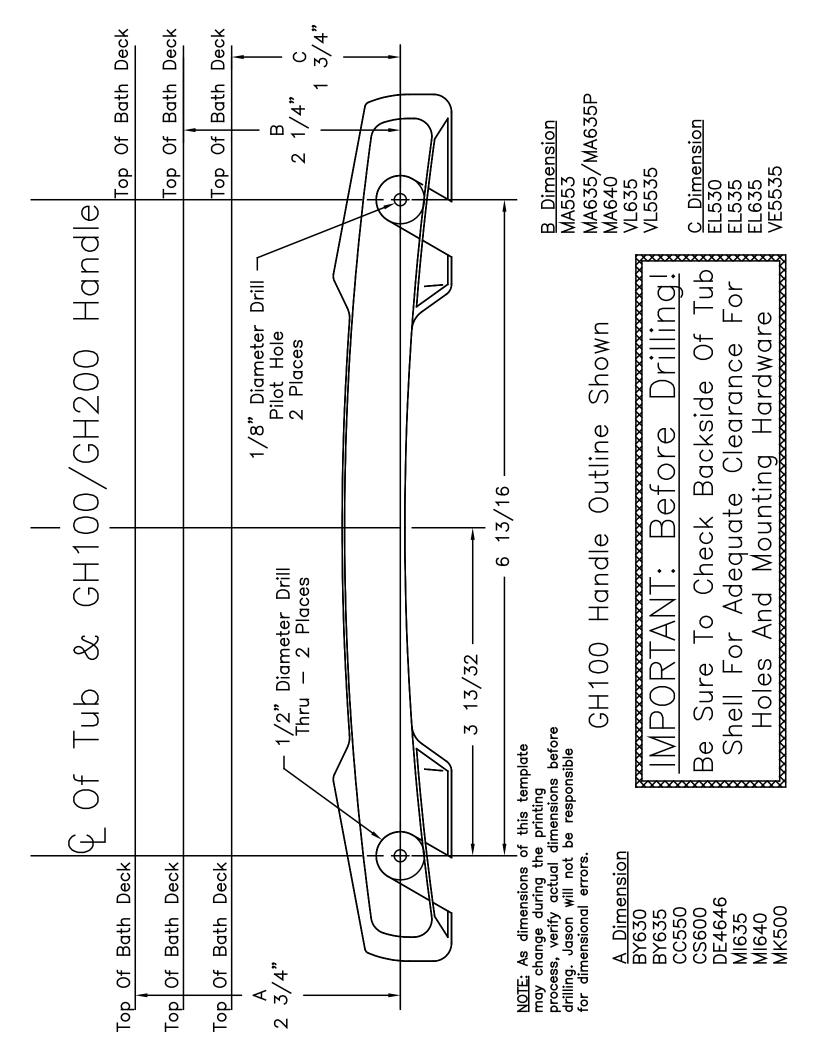

## **INSTRUCTIONS:**

- 1. Select proper drilling template according to Bath Model. (If you do not know what Model Bath you have, locate the serial number card affixed to back wall of Bath above the pump, and identify by Model name.)
- 2. Place paper template provided at proper location on the Bath sidewall, aligning template according to top of Bath deck. Tape in place.
- 3. Drill two initial 1/8" pilot holes at locations shown on the template.<sup>1</sup> Using the drilled pilot hole as a guide, finish drilling the holes with 1/2" diameter drill bit.<sup>1</sup>
- 4. Apply a bead of silicone liberally around the brass "Tee Nuts" provided. Then press the "Tee Nuts" through the 1/2" holes from the BACKSIDE of the Bath.
- 5. Install the GH100 or GH200 Handles using the 5/16" x 1" stainless steel cap screws and washers provided. Secure the cap screws with a 1/2" open-end wrench.

## NOTE:

As dimensions of the following templates may change during the printing process verify actual dimensions before drilling. Select "print actual size" on printer settings. Jason will not be responsible for dimensional errors.