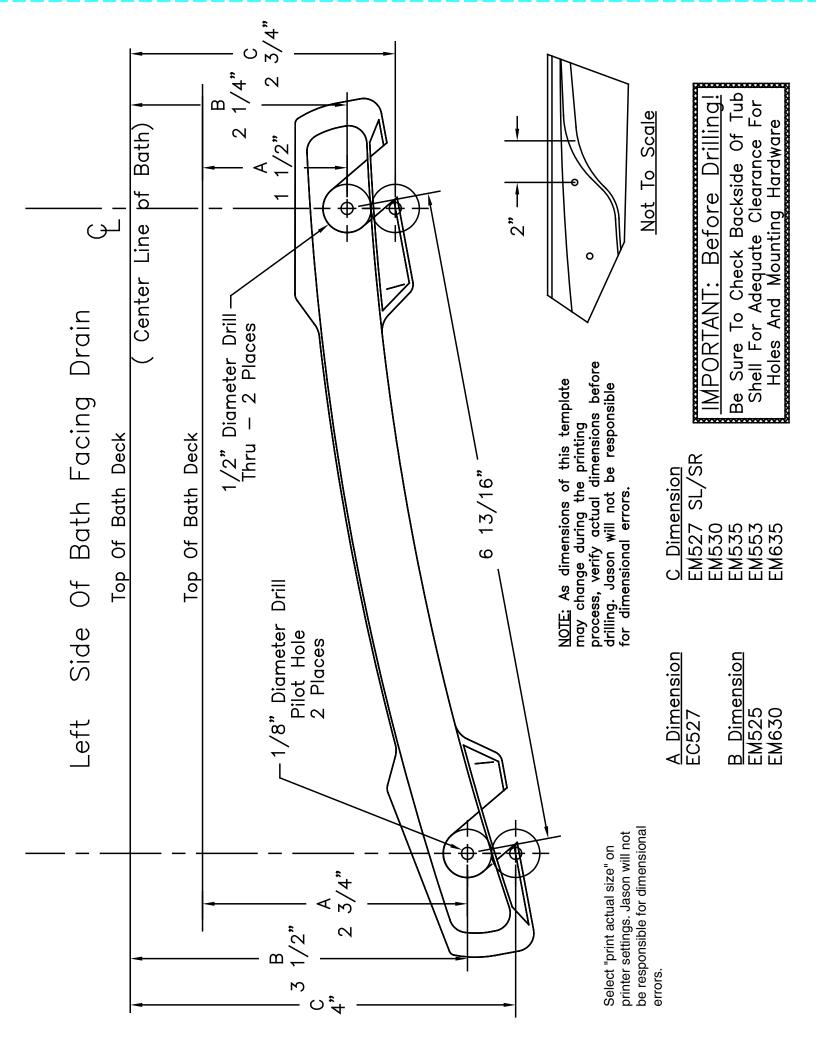

## **INSTRUCTIONS:**

- 1. Select proper drilling template according to Bath Model. (If you do not know what Model Bath you have, locate the serial number card affixed to back wall of Bath above the pump, and identify by Model name.)
- 2. Place paper template provided at proper location on the Bath sidewall, aligning template according to top of Bath deck. Tape in place.
- 3. Drill two initial 1/8" pilot holes at locations shown on the template.<sup>1</sup> Using the drilled pilot hole as a guide, finish drilling the holes with 1/2" diameter drill bit.<sup>1</sup>
- 4. Apply a bead of silicone liberally around the brass "Tee Nuts" provided. Then press the "Tee Nuts" through the 1/2" holes from the BACKSIDE of the Bath.
- 5. Install the GH100 or GH200 Handles using the 5/16" x 1" stainless steel cap screws and washers provided. Secure the cap screws with a 1/2" open-end wrench.

## NOTE:

As dimensions of the following templates may change during the printing process verify actual dimensions before drilling. Select "print actual size" on printer settings. Jason will not be responsible for dimensional errors.