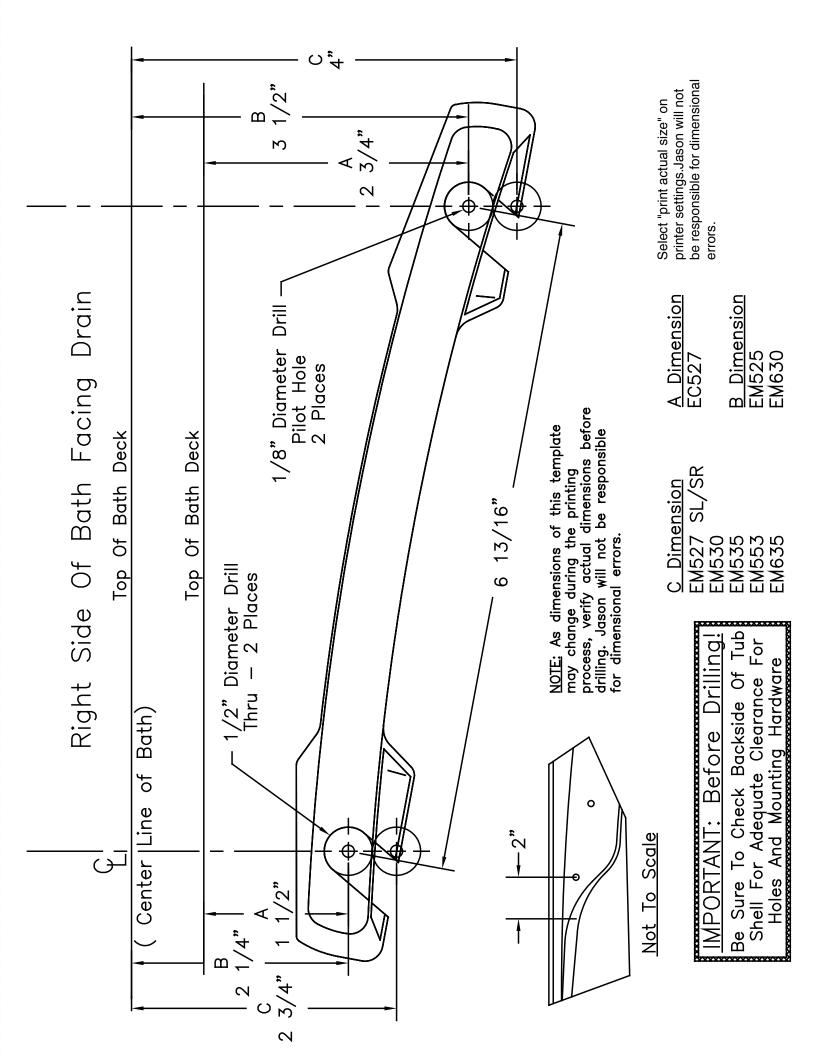

## **INSTRUCTIONS:**

- 1. Select proper drilling template according to Bath Model. (If you do not know what Model Bath you have, locate the serial number card affixed to back wall of Bath above the pump, and identify by Model name.)
- 2. Place paper template provided at proper location on the Bath sidewall, aligning template according to top of Bath deck. Tape in place.
- 3. Drill two initial 1/8" pilot holes at locations shown on the template.<sup>1</sup> Using the drilled pilot hole as a guide, finish drilling the holes with 1/2" diameter drill bit.<sup>1</sup>
- 4. Apply a bead of silicone liberally around the brass "Tee Nuts" provided. Then press the "Tee Nuts" through the 1/2" holes from the BACKSIDE of the Bath.
- 5. Install the GH100 or GH200 Handles using the 5/16" x 1" stainless steel cap screws and washers provided. Secure the cap screws with a 1/2" open-end wrench.

## NOTE:

As dimensions of the following templates may change during the printing process verify actual dimensions before drilling. Select "print actual size" on printer settings. Jason will not be responsible for dimensional errors.