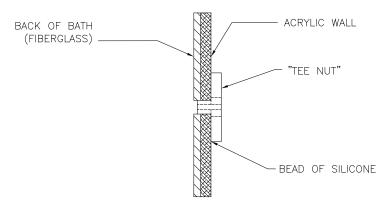

## **INSTRUCTIONS:**

- 1. Select proper drilling template according to Bath Model. (If you do not know what Model Bath you have, locate the serial number card affixed to back wall of Bath above the pump, and identify by Model name.)
- 2. Place paper template provided at proper location on the Bath sidewall, aligning template according to top of Bath deck. Tape in place.
- 3. Drill two initial 1/8" pilot holes at locations shown on the template.<sup>1</sup> Using the drilled pilot hole as a guide, finish drilling the holes with 1/2" diameter drill bit.<sup>1</sup>
- 4. Apply a bead of silicone liberally around the brass "Tee Nuts" provided. Then press the "Tee Nuts" through the 1/2" holes from the BACKSIDE of the Bath.
- 5. Install the GH100 or GH200 Handles using the 5/16" x 1" stainless steel cap screws and washers provided. Secure the cap screws with a 1/2" open-end wrench.

<sup>1</sup>Before drilling be sure to set the depth of each drill bit to be used at 1". (Masking tape may be used.) This will prevent the drill chuck from damaging the Bath surface.