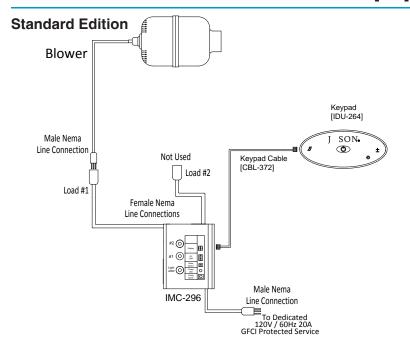

## **AIRMASSEUR [AM] SYSTEM**

### **SPECIFICATIONS/FEATURES**

- 120V 60Hz 20A
- 1HP Air Blower with Heater
- Touch Control
- 20-Minute Timer