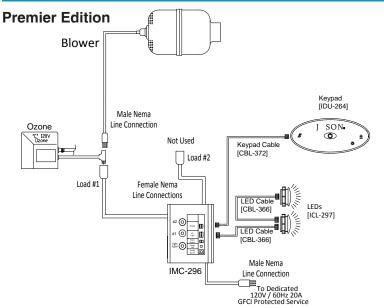

## **AIRMASSEUR [AM] SYSTEM**

### SPECIFICATIONS/FEATURES

- 120V 60Hz 20A
- 1HP Air Blower with Heater
- Touch Control
- 20-Minute Timer
- Ozone Sanitation System
- (2) LED Mood Lights