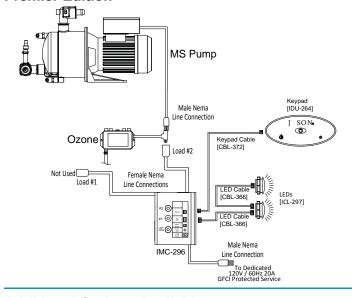

# MICROSILK® [MS] SYSTEM

#### **Premier Edition**

### **SPECIFICATIONS/FEATURES**

- 120V 60Hz 20A
- 1.3HP MicroSilk Pump Unit
- Touch Control
- 20-Minute Timer
- Ozone Sanitation System
- (2) LED Mood Lights