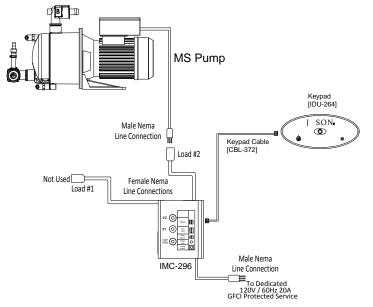

# MICROSILK® [MS] SYSTEM

#### **Standard Edition**

#### SPECIFICATIONS/FEATURES

- 120V 60Hz 20A
- 1.3HP MicroSilk Pump Unit
- Touch Control
- 20-Minute Timer